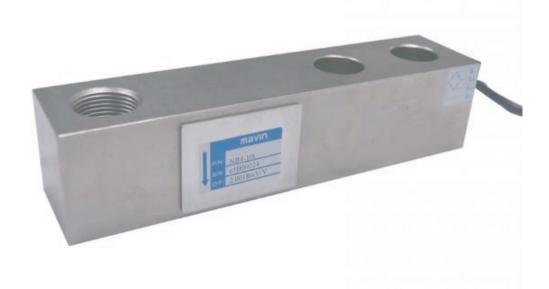

## Single Ended Load Cell Weighing Sensor For Hopper Scales NB4

Single Ended Load Cells are ideal for a wide range of applications such as hopper scales or fixed suspended weigh systems, process weighing and low profile installations. The Shear Beam load cells are easily mounted on top with threaded hole and two through holes.

## **Product Details**

Single Ended load cell weighing sensor for hopper scales NB4 (10 T)

Single Ended Load Cells are ideal for a wide range of applications such as hopper scales or fixed suspended weigh systems, process weighing and low profile installations. The Shear Beam load cellsare easily mounted on top with threaded hole and two through holes.